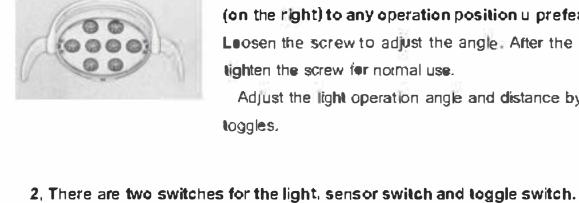

AC12V-24V

Loosen the screw to adjust the angle. After the adjustment, tighten the screw for normal use.

(on the right) to any operation position uprefer.

1, Adjust the angle of the toggle according to the picture

Adjust the light operation angle and distance by pulling the toggles.

- 2.1 Touch the toggle switch to turn on or turn of the light. 2.2 Skim the hand over the sensor switch at the bottom to turn on or turn off the light,
- (the sensor distance is 0-100mm)
- 3, Adjust the illumination of the dental operating LED light.