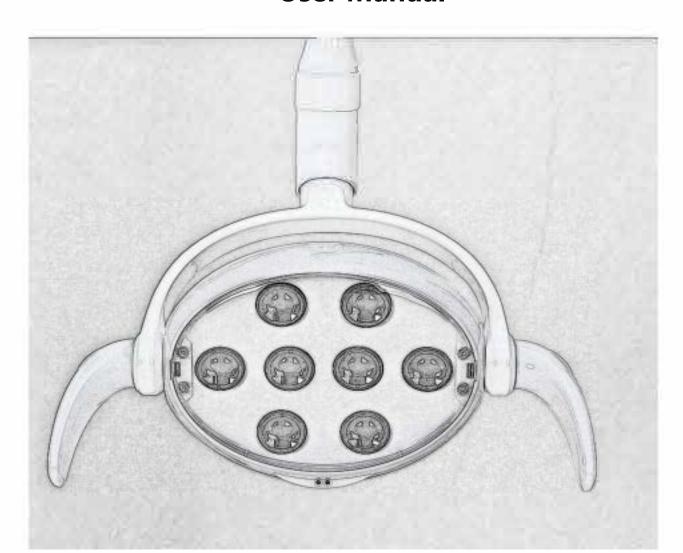

### Scope

The operating lights used in the dental office and intended for illuminating the oral cavity of patients.

### Structure of the light