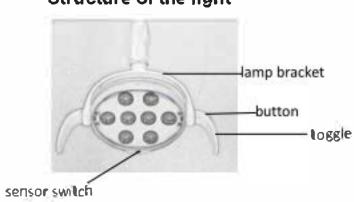

## YUSENDENT® CX249-8 18W Dental Chair Led Light

## **User Manual**



### Scope

The operating lights used in the dental office and intended for illuminating the oral cavity of patients.

### Structure of the light



## Installation



① lamp arm ② screw ③ decoration cover Connector Sconnecting shaft installation method: Connect the lamp arm, decoration cover

and the connector according to the instruction picture.

Transportation and storage condition

Make sure the power source is AC12V-24V.

## Working condition

Working condition

| Temperature             | 5-40°C    | Temperature          | -40-70℃            |
|-------------------------|-----------|----------------------|--------------------|
| Relative humidity       | 30-75%    | Relative humidity    | -10-+100%          |
| Atmospheric pressure    | 70-106Kpa | Atmospheric pressure | 5 <b>0-1</b> 06Kpa |
| Techπical specification |           |                      |                    |

# Input voltage

| Illumination      | 7000 lux -4500