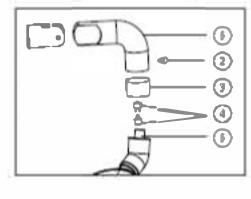

## Installation

① lamp arm ② screw ③ decoration cover Connector Sconnecting shaft installation method: Connect the lamp arm, decoration cover

and the connector according to the instruction picture.

Transportation and storage condition